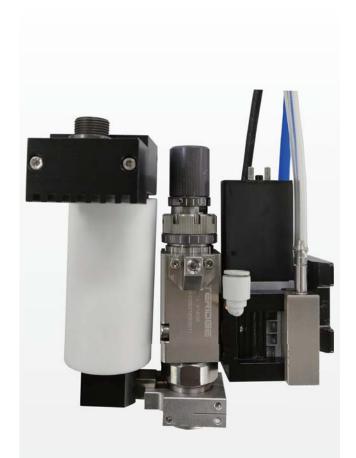

# HJ-8120 Hotmelt 喷射阀

HJ-8120hotmelt是一款非接触式的 喷射阀,设计用于30cc PUR热熔胶的喷 射点胶,也可以用于其它需要高温条件下 处理的胶水。

# 优势

· 高速: 无需Z轴移动 · 精确: 可重复性很高 · 易于使用和维护

胶点直径可小到600 μ m