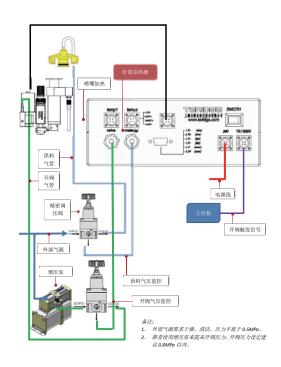

# HJ-8120 Hotmelt 喷射阀



HJ-8120hotmelt是一款非接触式的 喷射阀,设计用于30cc PUR热熔胶的喷 射点胶,也可以用于其它需要高温条件下 处理的胶水。

# 优势

· 高速: 无需Z轴移动 · 精确: 可重复性很高 · 易于使用和维护

胶点直径可小到600 μ m

### 使用条件

- · 30cc日式针筒包装PUR材料
- 针筒耐温120℃
- 最高加热温度150℃

## 技术规格

| 型号          | HJ-8120Hotmelt 喷射阀    |
|-------------|-----------------------|
| 最小驱动压力      | 90psi                 |
| 最大工作频率      | 200Hz                 |
| 供料压力        | 0.01-0.5MPa           |
| 最小点径        | 0.6mm                 |
| 最大加热温度      | 150℃                  |
| 外形尺寸(深*宽*高) | 45*149*170mm          |
| 可接针筒规格      | 30cc IEI 品牌耐温针筒       |
| 电磁阀驱动电源     | 24V ( DC ) 5W         |
| 可选喷嘴尺寸规格    | 100、150、250、400、600μm |
| 重量          | 780g                  |



## 阀的安装



#### 我们推荐使用TERIDGE生产的阀控制器配合HJ-8120hotmelt的使用,安装接线图如下:



#### 上海力桥自动化技术有限公司

Shanghai Teridge Automation Co.,Ltd.

上海市联航路1505弄号复地浦江中心A1幢410室

Tel: (+86) 21 3475 6882 Fax: (+86) 21 3475 6883

#### 深圳市特瑞吉科技有限公司

Shenzhen Teridge Technology Co.,Ltd

深圳市龙华新区大浪浪口华明工业园A栋5楼

Tel: (+86) 755 2987 0794

Fax: (+86) 755 2101 6225