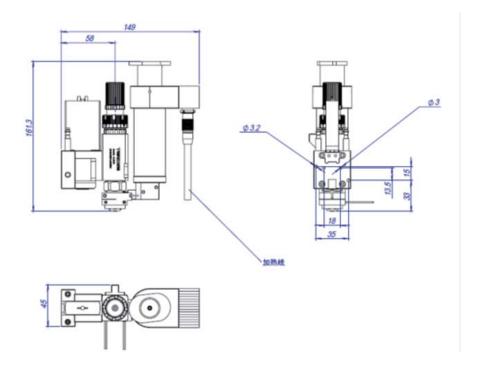

## 技术规格

| 型号          | HJ-8120Hotmelt 喷射阀    |
|-------------|-----------------------|
| 最小驱动压力      | 90psi                 |
| 最大工作频率      | 200Hz                 |
| 供料压力        | 0.01-0.5MPa           |
| 最小点径        | 0.6mm                 |
| 最大加热温度      | 150℃                  |
| 外形尺寸(深*宽*高) | 45*149*170mm          |
| 可接针筒规格      | 30cc IEI 品牌耐温针筒       |
| 电磁阀驱动电源     | 24V ( DC ) 5W         |
| 可选喷嘴尺寸规格    | 100、150、250、400、600μm |
| 重量          | 780g                  |